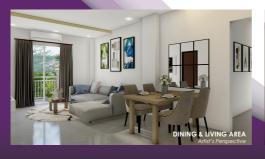

INTERIOR PERSPECTIVES

Unit area includes the kitchen, laundry area, toilet and bath, living and dining area, closet, entertainment console, two bedroom with closet space, and spacious balcony in the living area and bedrooms.

INTERIOR PERSPECTIVES