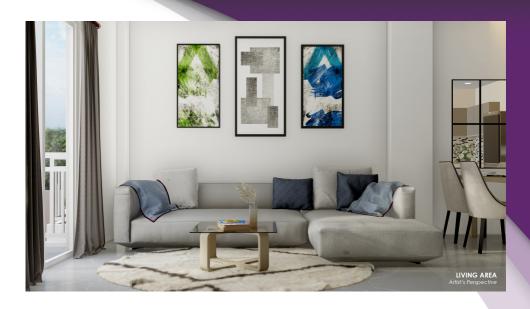

INTERIOR PERSPECTIVES

Unit area includes the kitchen, laundry area, toilet and bath, living and dining area, closet, entertainment console, two bedroom with closet space, and spacious balcony in the living area and bedrooms.

INTERIOR PERSPECTIVES