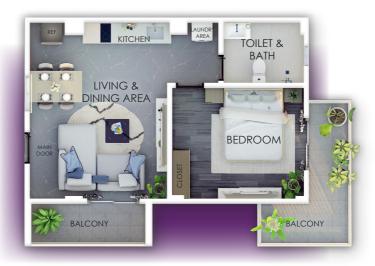

# STUDIO UNIT

Unit area includes the kitchen, laundry, toilet and bath, closet, entertainment console, bed, and spacious balcony.

Unit area includes the kitchen, laundry area, toilet and bath, living and dining area, closet, entertainment console, bedroom with closet, and spacious balcony in the living area and bedroom.

INTERIOR PERSPECTIVES

Unit area includes the kitchen, laundry area, toilet and bath, living and dining area, closet, entertainment console, two bedroom with closet space, and spacious balcony in the living area and bedrooms.