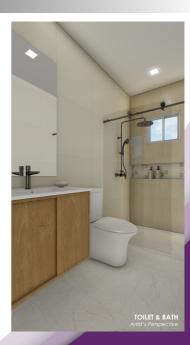

# STUDIO UNIT

Unit area includes the kitchen, laundry, toilet and bath, closet, entertainment console, bed, and spacious balcony.

Unit area includes the kitchen, laundry area, toilet and bath, living and dining area, closet, entertainment console, bedroom with closet, and spacious balcony in the living area and bedroom.

INTERIOR PERSPECTIVES

Unit area includes the kitchen, laundry area, toilet and bath, living and dining area, closet, entertainment console, two bedroom with closet space, and spacious balcony in the living area and bedrooms.