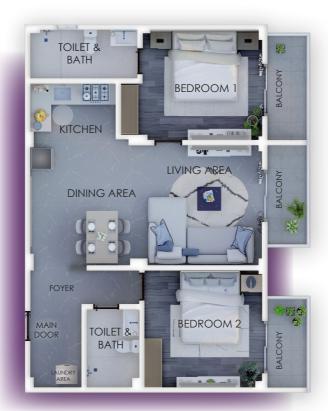

INTERIOR PERSPECTIVES

Unit area includes the kitchen, laundry area, toilet and bath, living and dining area, closet, entertainment console, two bedroom with closet space, and spacious balcony in the living area and bedrooms.

INTERIOR PERSPECTIVES