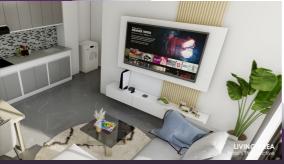

INTERIOR PERSPECTIVES

Unit area includes the kitchen, laundry area, toilet and bath, living and dining area, closet, entertainment console, two bedroom with closet space, and spacious balcony in the living area and bedrooms.

INTERIOR PERSPECTIVES