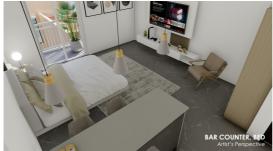

INTERIOR PERSPECTIVES

Unit area includes the kitchen, laundry area, toilet and bath, living and dining area, closet, entertainment console, two bedroom with closet space, and spacious balcony in the living area and bedrooms.

INTERIOR PERSPECTIVES