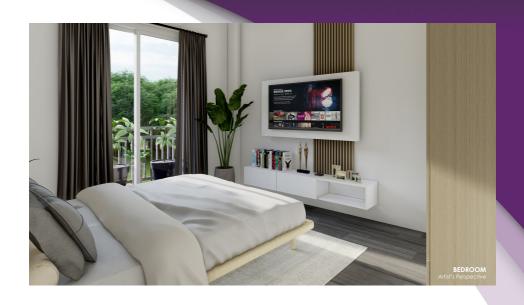

INTERIOR PERSPECTIVES

Unit area includes the kitchen, laundry area, toilet and bath, living and dining area, closet, entertainment console, two bedroom with closet space, and spacious balcony in the living area and bedrooms.

INTERIOR PERSPECTIVES