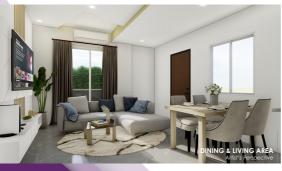

INTERIOR PERSPECTIVES

Unit area includes the kitchen, laundry area, toilet and bath, living and dining area, closet, entertainment console, two bedroom with closet space, and spacious balcony in the living area and bedrooms.

INTERIOR PERSPECTIVES