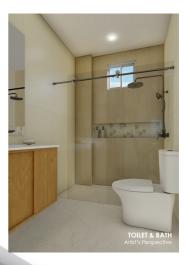

INTERIOR PERSPECTIVES

Unit area includes the kitchen, laundry area, toilet and bath, living and dining area, closet, entertainment console, two bedroom with closet space, and spacious balcony in the living area and bedrooms.

INTERIOR PERSPECTIVES