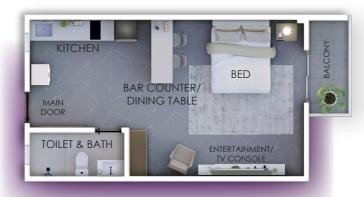

# STUDIO UNIT

Unit area includes the kitchen, laundry, toilet and bath, closet, entertainment console, bed, and spacious balcony.

Unit area includes the kitchen, laundry area, toilet and bath, living and dining area, closet, entertainment console, bedroom with closet, and spacious balcony in the living area and bedroom.

INTERIOR PERSPECTIVES

Unit area includes the kitchen, laundry area, toilet and bath, living and dining area, closet, entertainment console, two bedroom with closet space, and spacious balcony in the living area and bedrooms.