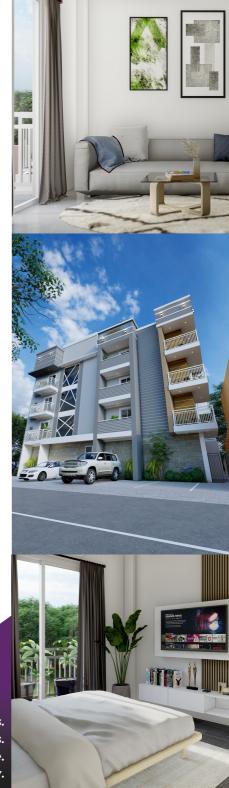

# STUDIO UNIT

Unit area includes the kitchen, laundry, toilet and bath, closet, entertainment console, bed, and spacious balcony.

Unit area includes the kitchen, laundry area, toilet and bath, living and dining area, closet, entertainment console, bedroom with closet, and spacious balcony in the living area and bedroom.

INTERIOR PERSPECTIVES

Unit area includes the kitchen, laundry area, toilet and bath, living and dining area, closet, entertainment console, two bedroom with closet space, and spacious balcony in the living area and bedrooms.

INTERIOR PERSPECTIVES