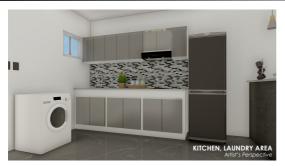

INTERIOR PERSPECTIVES

Unit area includes the kitchen, laundry area, toilet and bath, living and dining area, closet, entertainment console, two bedroom with closet space, and spacious balcony in the living area and bedrooms.

INTERIOR PERSPECTIVES