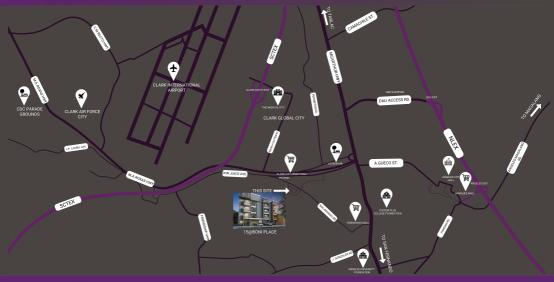

# **LOCATION MAP**

- 10 minutes away from the Metropolitan Clark Area
- 15 minutes away from the Clark International Airport
- 5 minutes away from **SM City Clark**
- 15 minutes away from Marquee Mall
- 20 minutes away from Angeles University Foundation & Holy Angel University
- 1.5 hours away from **Metro Manila**
- 24/7 availability of various modes of transportation