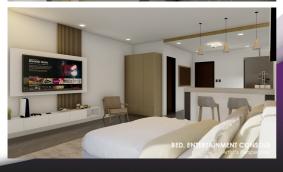

INTERIOR PERSPECTIVES

Unit area includes the kitchen, laundry area, toilet and bath, living and dining area, closet, entertainment console, two bedroom with closet space, and spacious balcony in the living area and bedrooms.

INTERIOR PERSPECTIVES