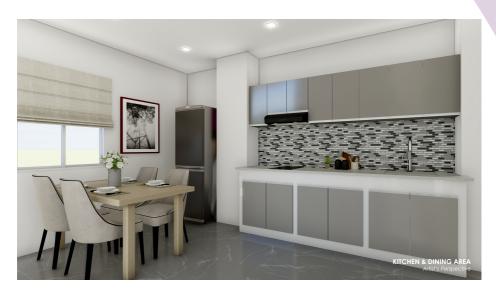

INTERIOR PERSPECTIVES

Unit area includes the kitchen, laundry area, toilet and bath, living and dining area, closet, entertainment console, two bedroom with closet space, and spacious balcony in the living area and bedrooms.

INTERIOR PERSPECTIVES