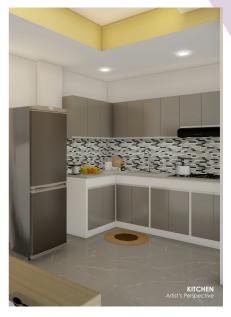

INTERIOR PERSPECTIVES

Unit area includes the kitchen, laundry area, toilet and bath, living and dining area, closet, entertainment console, two bedroom with closet space, and spacious balcony in the living area and bedrooms.

INTERIOR PERSPECTIVES